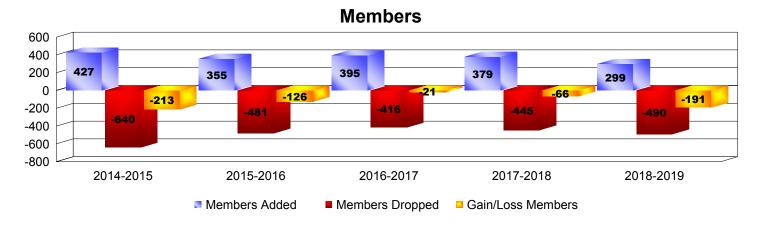

Multiple District 6 As of June 2019 Cumulative

| Year      | New<br>Clubs | Dropped<br>Clubs | Gain/<br>Loss<br>Clubs | New<br>Members | Charter<br>Members | Reinstate<br>Members | Transfer<br>Members | Total<br>Member<br>Added | Total<br>Members<br>Dropped | Gain/<br>Loss<br>Members |
|-----------|--------------|------------------|------------------------|----------------|--------------------|----------------------|---------------------|--------------------------|-----------------------------|--------------------------|
| 2014-2015 | 1            | -7               | -6                     | 331            | 25                 | 16                   | 55                  | 427                      | -640                        | -213                     |
| 2015-2016 | 1            | -3               | -2                     | 281            | 23                 | 19                   | 32                  | 355                      | -481                        | -126                     |
| 2016-2017 | 1            | 0                | 1                      | 331            | 22                 | 20                   | 22                  | 395                      | -416                        | -21                      |
| 2017-2018 | 0            | -3               | -3                     | 333            | 0                  | 22                   | 24                  | 379                      | -445                        | -66                      |
| 2018-2019 | 1            | -7               | -6                     | 225            | 36                 | 28                   | 10                  | 299                      | -490                        | -191                     |
| Average   | 1            | -4               | -3                     | 300            | 21                 | 21                   | 29                  | 371                      | -494                        | -123                     |