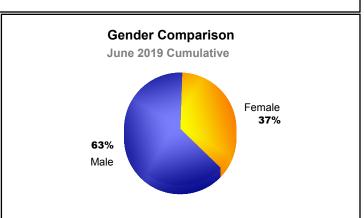

| -416                        | -21                      |
| 2017-2018 | 0            | -3               | -3                     | 333            | 0                  | 22                   | 24                  | 379                      | -445                        | -66                      |
| 2018-2019 | 1            | -7               | -6                     | 225            | 36                 | 28                   | 10                  | 299                      | -490                        | -191                     |
| Average   | 1            | -4               | -3                     | 300            | 21                 | 21                   | 29                  | 371                      | -494                        | -123                     |









MBR0065 Page 1 of 1 10/3/2019 3:02:52PM