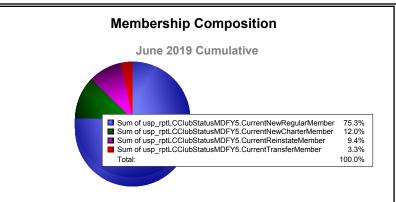

| -416                        | -21                      |
| 2017-2018 | 0            | -3               | -3                     | 333            | 0                  | 22                   | 24                  | 379                      | -445                        | -66                      |
| 2018-2019 | 1            | -7               | -6                     | 225            | 36                 | 28                   | 10                  | 299                      | -490                        | -191                     |
| Average   | 1            | -4               | -3                     | 300            | 21                 | 21                   | 29                  | 371                      | -494                        | -123                     |









MBR0065 Page 1 of 1 10/3/2019 3:02:52PM