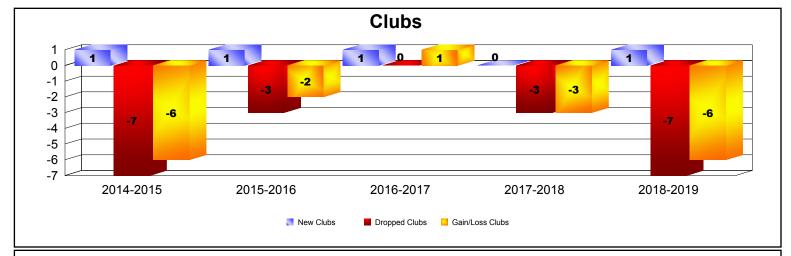

Multiple District 6 As of June 2019 Cumulative

| Year      | New<br>Clubs | Dropped<br>Clubs | Gain/<br>Loss<br>Clubs | New<br>Members | Charter<br>Members | Reinstate<br>Members | Transfer<br>Members | Total<br>Member<br>Added | Total<br>Members<br>Dropped | Gain/<br>Loss<br>Members |
|-----------|--------------|------------------|------------------------|----------------|--------------------|----------------------|---------------------|--------------------------|-----------------------------|--------------------------|
| 2014-2015 | 1            | -7               | -6                     | 331            | 25                 | 16                   | 55                  | 427                      | -640                        | -213                     |
| 2015-2016 | 1            | -3               | -2                     | 281            | 23                 | 19                   | 32                  | 355                      | -481                        | -126                     |
| 2016-2017 | 1            | 0                | 1                      | 331            | 22                 | 20                   | 22                  | 395                      | -416                        | -21                      |
| 2017-2018 | 0            | -3               | -3                     | 333            | 0                  | 22                   | 24                  | 379                      | -445                        | -66                      |
| 2018-2019 | 1            | -7               | -6                     | 225            | 36                 | 28                   | 10                  | 299                      | -490                        | -191                     |
| Average   | 1            | -4               | -3                     | 300            | 21                 | 21                   | 29                  | 371                      | -494                        | -123                     |